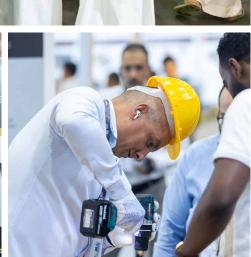

#### Wood U Do It?

Visitors had the exciting chance to demonstrate their drilling skills, precision and speed for a shot at winning an incredible prize. The interactive challenge captivated attendees, offering a fun and engaging experience while giving participants the perfect platform to show off their drill power.