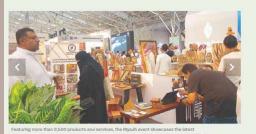

# Record - breaking launch in the Kingdom of Saudi Arabia

The inaugural Saudi Wood Expo, opened on 2 September by Mr. Hassan AlHwaizy, President of the Federation of Saudi Chambers of Commerce, brought together over 170 exhibitors from 30+ countries, showcasing more than 3,500 innovative products and services. The event attracted over 8,200 buyers and specifiers, including key professionals from contracting, architecture, interior design, and furniture manufacturing. Highlights included dynamic Hala Chats led by top industry exhibitors and the Wood Artisans Zone, which celebrated Saudi talent with a display of expertly crafted wood products.