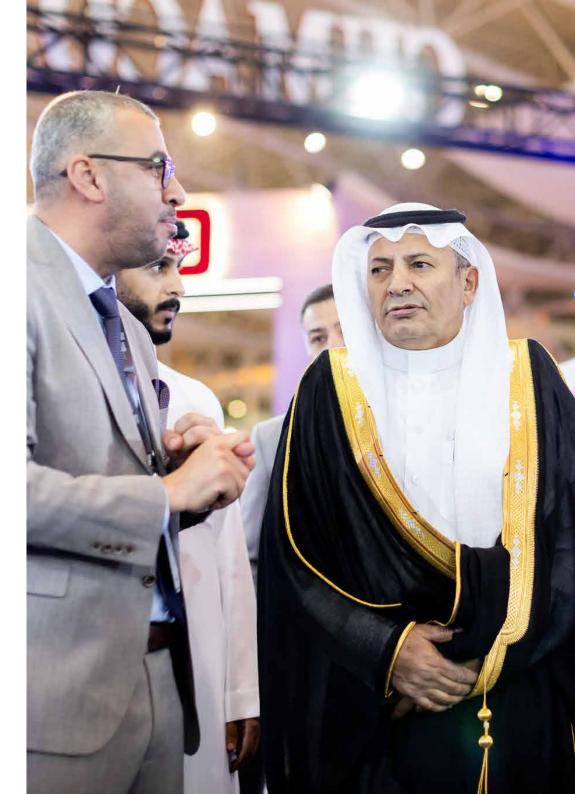

ST SHOW REPORT

Organized by



Powered by





# Record - breaking launch in the Kingdom of Saudi Arabia

The inaugural Saudi Wood Expo, opened on 2 September by Mr. Hassan AlHwaizy, President of the Federation of Saudi Chambers of Commerce, brought together over 170 exhibitors from 30+ countries, showcasing more than 3,500 innovative products and services. The event attracted over 8,200 buyers and specifiers, including key professionals from contracting, architecture, interior design, and furniture manufacturing. Highlights included dynamic Hala Chats led by top industry exhibitors and the Wood Artisans Zone, which celebrated Saudi talent with a display of expertly crafted wood products.

**8,200+** Attendees

170+
Exhibitors

30+
Countries

3,500+

Products

6

International Pavilions



### **Key brands that attended**

























































"This is the first event that is really focused on the wood industry in all its aspects, from the start, all the way to the finishing part. We are proud to be founding partners and we are proud to be in this event."

Exhibit to reach with potential buyers from a wide range of industries

HASSAN SINNO GENERAL MANAGER INTERNATIONAL TIMBER COMPANY (ITCO) FOUNDING PARTNER

# Uniting 8,200+ buyers & specifiers in the wood & woodworking industries





"It's an ideal place to make good business connections in Saudi's wood industry. The event is friendly, buzzing and very well organized."

ELVIS PALESA GENERAL MANAGER EURO FOREST COMPANY EXHIBITOR

## Key visitors from the government & private sectors