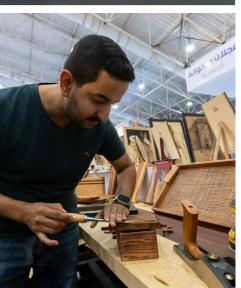

SVEN GUSTAFSON SOFTWOOD MANAGER – QWEB EXHIBITOR

The Wood Artisans Zone hosted 4 wood artists, offering countless live showcases that sparked creativity and celebrated the beauty of handcrafted wood art.

Visitors were captivated by the artisans' mastery as they demonstrated traditional techniques, from intricate carvings to modern woodturning. Each piece reflected the rich heritage of woodworking while also embracing innovative designs. The zone provided an interactive space where attendees could not only admire the craftsmanship but also engage with the artists, gaining insights into their processes and inspirations.