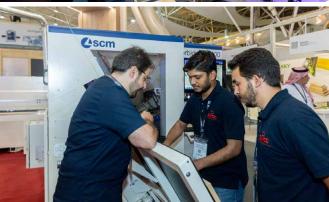

# Record - breaking launch in the Kingdom of Saudi Arabia

The inaugural Saudi Wood Expo, opened on 2 September by Mr. Hassan AlHwaizy, President of the Federation of Saudi Chambers of Commerce, brought together over 170 exhibitors from 30+ countries, showcasing more than 3,500 innovative products and services. The event attracted over 8,200 buyers and specifiers, including key professionals from contracting, architecture, interior design, and furniture manufacturing. Highlights included dynamic Hala Chats led by top industry exhibitors and the Wood Artisans Zone, which celebrated Saudi talent with a display of expertly crafted wood products.

### **Key brands that attended**

"This is the first event that is really focused on the wood industry in all its aspects, from the start, all the way to the finishing part. We are proud to be founding partners and we are proud to be in this event."