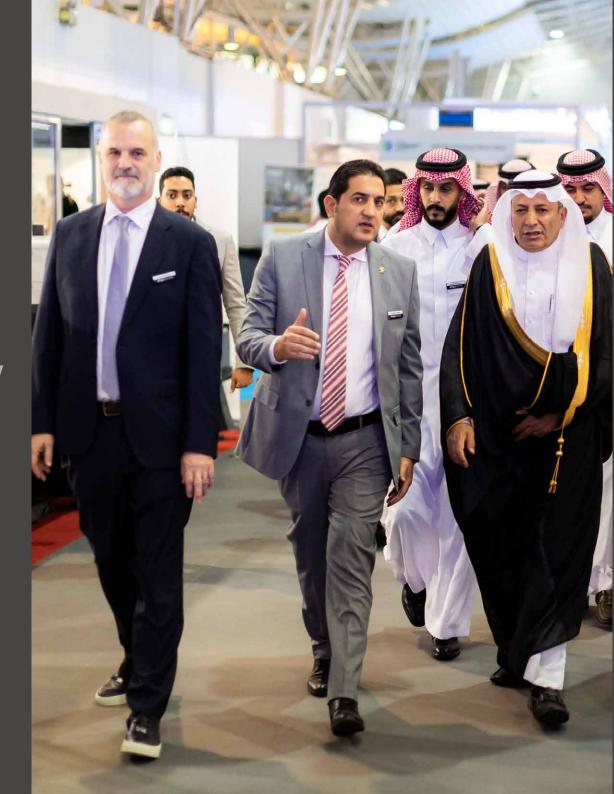

### 2 - 4 September 2024

Riyadh International Convention & Exhibition Center (RICEC), Riyadh, KSA

# POST SHOW REPORT

Organized by



Powered by





# Record - breaking launch in the Kingdom of Saudi Arabia

The inaugural Saudi Wood Expo, opened on 2 September by Mr. Hassan AlHwaizy, President of the Federation of Saudi Chambers of Commerce, brought together over 170 exhibitors from 30+ countries, showcasing more than 3,500 innovative products and services. The event attracted over 8,200 buyers and specifiers, including key professionals from contracting, architecture, interior design, and furniture manufacturing. Highlights included dynamic Hala Chats led by top industry exhibitors and the Wood Artisans Zone, which celebrated Saudi talent with a display of expertly crafted wood products.

**8,200+** Attendees

170+
Exhibitors

30+
Countries

3,500+

Products

6

International Pavilions



### **Key brands that attended**