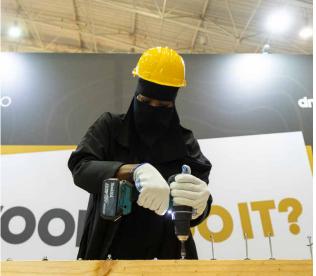

#### Wood U Do It?

Visitors had the exciting chance to demonstrate their drilling skills, precision and speed for a shot at winning an incredible prize. The interactive challenge captivated attendees, offering a fun and engaging experience while giving participants the perfect platform to show off their drill power.