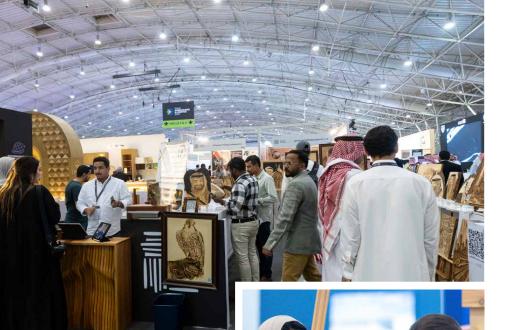

## Glimpses from the event

"First time for us to exhibit in a show like this in Saudi Arabia and it's very good for us to get to know the market through it. I think it's better than I had anticipated and we have made quite a few good contacts."

SVEN GUSTAFSON SOFTWOOD MANAGER – QWEB EXHIBITOR

The Wood Artisans Zone hosted 4 wood artists, offering countless live showcases that sparked creativity and celebrated the beauty of handcrafted wood art.

Visitors were captivated by the artisans' mastery as they demonstrated traditional techniques, from intricate carvings to modern woodturning. Each piece reflected the rich heritage of woodworking while also embracing innovative designs. The zone provided an interactive space where attendees could not only admire the craftsmanship but also engage with the artists, gaining insights into their processes and inspirations.